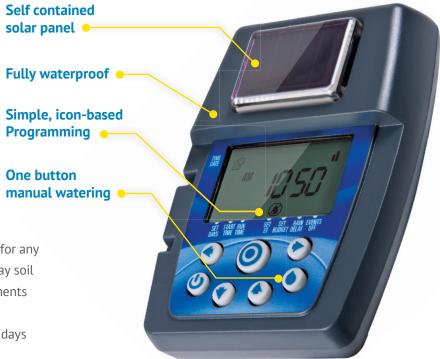

# LEII-1<sup>...</sup>

AMBIENT LIGHT POWERED IRRIGATION CONTROLLER

Powered solely by ambient light (solar), DIG has developed a fully self-sustainable irrigation controller that doesn't use batteries or an AC power source. The LEIT-1™ requires no direct sunlight and can obtain enough power from surrounding light to operate both day and night in any weather condition. In addition, the LEIT-1 employs SimpleSmart™ programming which automatically adjusts irrigation schedules monthly to help eliminate over and under watering ensuring a healthy landscape while saving water.

#### Uses Clean, Sustainable Solar Power

- No batteries to change or replace
- No direct sunlight required
- No wires

## **Programming Features**

- Five start times per day provides added flexibility for any type of watering application including sandy or clay soil
- Valve duration up to 6 hours in one-minute increments
- Custom programming with a weekly calendar, odd days, even days or intervals of one to thirty (1-30) days utilizing yearly calendar with leap year
- 20 Historical ET programming presets with 10 Climate zones, 10 for drip irrigation and 10 for spray systems
- Monthly seasonal adjustment budget (0 to 200%) in 5% increments without modifying the controller's program duration
- Rain Delay with up to 99 days with auto restart