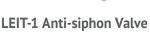

## Available in 3 Configurations

**LEIT-1 Valve Actuator** 

**LEIT-1** In-line Valve

| How to specify           |             |
|--------------------------|-------------|
| Model                    | Description |
| LEIT-1 Anti-siphon Valve |             |
| LEIT-1 ASV-075           | 3/4"        |
| LEIT-1 ASV-100           | 1"          |
| LEIT-1 Valve Actuator    |             |
| LEIT-1 MVA               | 3/4"-1      |
| LEIT-1 In-line Valve     |             |
| LEIT-1 ILV-075           | 3/4"        |
| LEIT-1 ILV-100           | 1"          |
| LEIT-1 ILV-150           | 1 ½"        |
| LEIT-1 ILV-200           | 2"          |