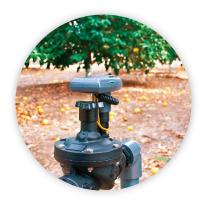

## Available in 3 Configurations

**LEIT-1 Valve Actuator** 

**LEIT-1** In-line Valve

| How to specify           |             |
|--------------------------|-------------|
| Model                    | Description |
| LEIT-1 Anti-siphon Valve |             |
| LEIT-1 ASV-075           | 3/4"        |
| LEIT-1 ASV-100           | 1"          |
| LEIT-1 Valve Actuator    |             |
| LEIT-1 MVA               | 3/4"-1      |
| LEIT-1 In-line Valve     |             |
| LEIT-1 ILV-075           | 3/4"        |
| LEIT-1 ILV-100           | 1"          |
| LEIT-1 ILV-150           | 1 ½"        |
| LEIT-1 ILV-200           | 2"          |