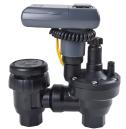

## Available in 3 Configurations

**LEIT-1 Valve Actuator** 

**LEIT-1** In-line Valve

| How to specify           |             |
|--------------------------|-------------|
| Model                    | Description |
| LEIT-1 Anti-siphon Valve |             |
| LEIT-1 ASV-075           | 3/4"        |
| LEIT-1 ASV-100           | 1"          |
| LEIT-1 Valve Actuator    |             |
| LEIT-1 MVA               | 3/4"-1      |
| LEIT-1 In-line Valve     |             |
| LEIT-1 ILV-075           | 3/4"        |
| LEIT-1 ILV-100           | 1"          |
| LEIT-1 ILV-150           | 1 ½"        |
| LEIT-1 ILV-200           | 2"          |