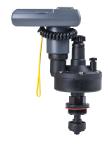

## Available in 3 Configurations

**LEIT-1 Valve Actuator** 

**LEIT-1** In-line Valve

| How to specify           |             |
|--------------------------|-------------|
| Model                    | Description |
| LEIT-1 Anti-siphon Valve |             |
| LEIT-1 ASV-075           | 3/4"        |
| LEIT-1 ASV-100           | 1"          |
| LEIT-1 Valve Actuator    |             |
| LEIT-1 MVA               | 3/4"-1      |
| LEIT-1 In-line Valve     |             |
| LEIT-1 ILV-075           | 3/4"        |
| LEIT-1 ILV-100           | 1"          |
| LEIT-1 ILV-150           | 1 ½"        |
| LEIT-1 ILV-200           | 2"          |