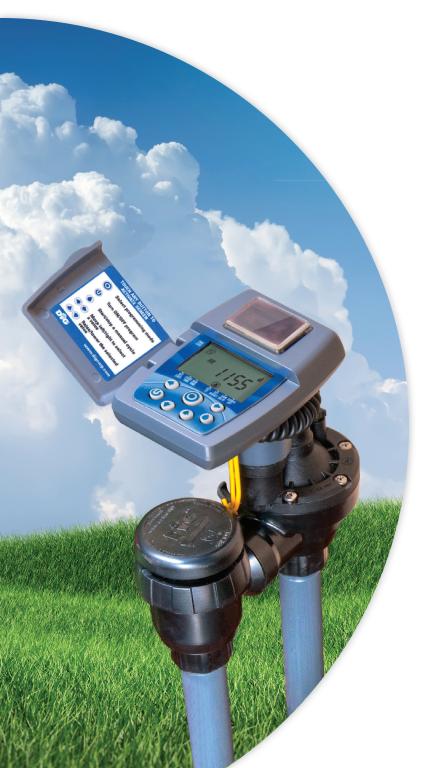

# LEII-1<sup>...</sup>

AMBIENT LIGHT POWERED IRRIGATION CONTROLLER

Powered solely by ambient light (solar), DIG has developed a fully self-sustainable irrigation controller that doesn't use batteries or an AC power source. The LEIT-1™ requires no direct sunlight and can obtain enough power from surrounding light to operate both day and night in any weather condition. In addition, the LEIT-1 employs SimpleSmart™ programming which automatically adjusts irrigation schedules monthly to help eliminate over and under watering ensuring a healthy landscape while saving water.

#### **Saves Water**

- Automatically adjusts irrigation schedules monthly
- Rain and moisture sensor compatible

#### Uses Clean, Sustainable Solar Power

- No batteries to change or replace
- No direct sunlight required
- No wires

## **Programming Features**

- Five start times per day provides added flexibility for any type of watering application including sandy or clay soil
- Valve duration up to 6 hours in one-minute increments
- Custom programming with a weekly calendar, odd days, even days or intervals of one to thirty (1-30) days utilizing yearly calendar with leap year
- 20 Historical ET programming presets with 10 Climate zones, 10 for drip irrigation and 10 for spray systems
- Monthly seasonal adjustment budget (0 to 200%) in 5% increments without modifying the controller's program duration
- Rain Delay with up to 99 days with auto restart