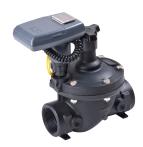

## Available in 3 Configurations

**LEIT-1 Valve Actuator** 

**LEIT-1** In-line Valve

| How to specify           |             |
|--------------------------|-------------|
| Model                    | Description |
| LEIT-1 Anti-siphon Valve |             |
| LEIT-1 ASV-075           | 3/4"        |
| LEIT-1 ASV-100           | 1"          |
| LEIT-1 Valve Actuator    |             |
| LEIT-1 MVA               | 3/4"-1      |
| LEIT-1 In-line Valve     |             |
| LEIT-1 ILV-075           | 3/4"        |
| LEIT-1 ILV-100           | 1"          |
| LEIT-1 ILV-150           | 1 ½"        |
| LEIT-1 ILV-200           | 2"          |